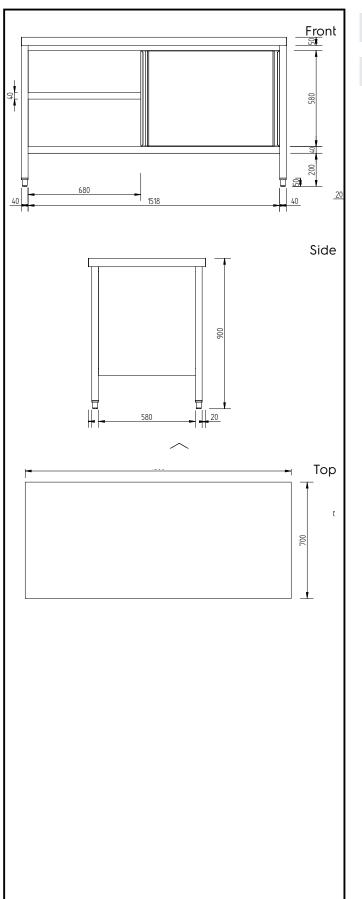

## PLUS - Static Preparation 1600 mm Passthrough Worktop Cupboard

| External dimensions                                                                                                                                                                                  |                                                                                  |  |  |  |
|------------------------------------------------------------------------------------------------------------------------------------------------------------------------------------------------------|----------------------------------------------------------------------------------|--|--|--|
| Adjustable Feet                                                                                                                                                                                      | -20/+30 mm                                                                       |  |  |  |
| Key Information:                                                                                                                                                                                     |                                                                                  |  |  |  |
| Cabinet width:<br>Cabinet depth:<br>Cabinet height:<br>External dimensions, Width:<br>External dimensions, Depth:<br>External dimensions, Height:<br>Number and type of doors:<br>Worktop thickness: | 1518 mm<br>580 mm<br>580 mm<br>1600 mm<br>700 mm<br>900 mm<br>4 Sliding<br>50 mm |  |  |  |
| Net weight:                                                                                                                                                                                          | 90 kg                                                                            |  |  |  |